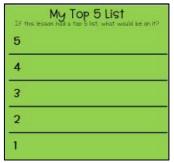

#### Titles of Exit Tickets Include:

- 3-2-1
- My Top 5 List
- The Most Important Thing...
- Comment/Question
- Tug-O-War
- Watermelon/Tiny Seed
- Draw-Label-Caption
- Stop, Slow, or Ready to Go?
- Extra! Extra! Read All About It!
- Check for Understanding
- Multiple Choice Question
- True False Question
- 10 Words or Less
- One Thing I discovered
- I noticed...

### Sample Templates

#### **Exit Ticket Sticky Note Templates**

| top                                | My Top 5 List If this lesson had a top 5 list, what would be on it? |
|------------------------------------|---------------------------------------------------------------------|
| Ae box                             | 5                                                                   |
| Place sticky completely inside box | 4                                                                   |
| cky comp                           | 3                                                                   |
| Place sti                          | 2                                                                   |
|                                    | 1                                                                   |
| ı                                  |                                                                     |