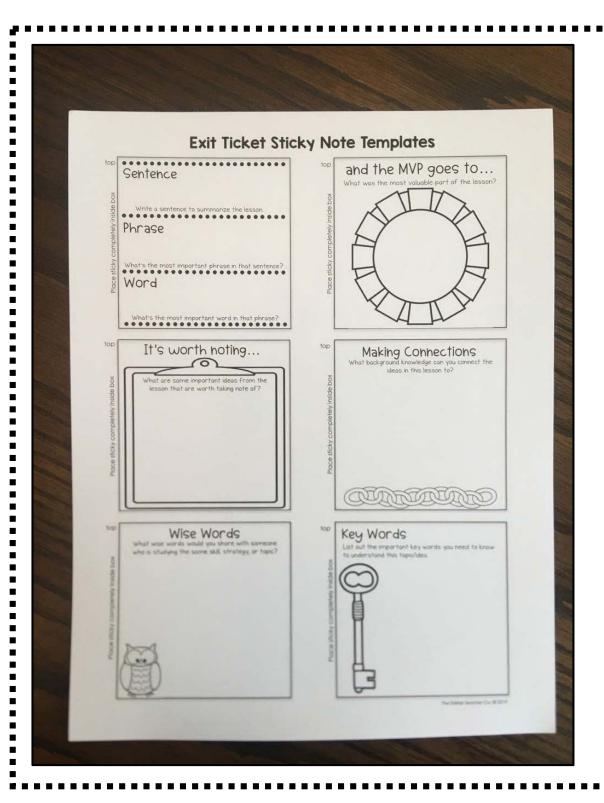

- In My Teacher's Shoes
- My A-Ha Moment
- It Really Stuck!
- #Lessonslearned
- What Would You Pack?
- Brain Dump
- What's a Picture Worth?
- Text Me Your Takeaways
- Lused to Think...
- Sentence, Phrase, Word
- It's Worth Noting...
- Wise Words
- And the MVP Goes To...
- Making Connections
- Key Words

### Sample Templates

#### Exit Ticket Sticky Note Templates