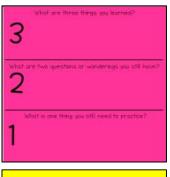

#### Titles of Exit Tickets Include:

- 3-2-1
- My Top 5 List
- The Most Important Thing...
- Comment/Question
- Tug-O-War
- Watermelon/Tiny Seed
- Draw-Label-Caption
- Stop, Slow, or Ready to Go?
- Extra! Extra! Read All About It!
- Check for Understanding
- Multiple Choice Question
- True False Question
- 10 Words or Less
- One Thing I discovered
- I noticed...

### Sample Templates