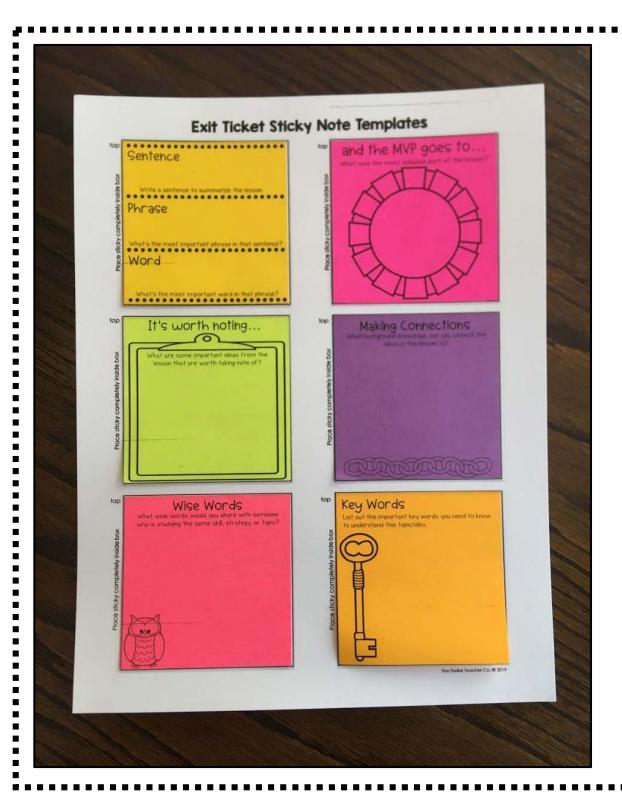

- In My Teacher's Shoes
- My A-Ha Moment
- It Really Stuck!
- #Lessonslearned
- What Would You Pack?
- Brain Dump
- What's a Picture Worth?
- Text Me Your Takeaways
- Lused to Think...
- Sentence, Phrase, Word
- It's Worth Noting...
- Wise Words
- And the MVP Goes To...
- Making Connections
- Key Words

### Step 3: Run through the printer again.

#### Exit Ticket Sticky Note Templates