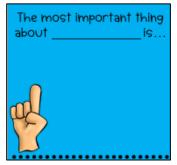

#### Titles of Exit Tickets Include:

- 3-2-1
- My Top 5 List
- The Most Important Thing...
- Comment/Question
- Tug-O-War
- Watermelon/Tiny Seed
- Draw-Label-Caption
- Stop, Slow, or Ready to Go?
- Extra! Extra! Read All About It!
- Check for Understanding
- Multiple Choice Question
- True False Question
- 10 Words or Less
- One Thing I discovered
- I noticed...

### Sample Templates