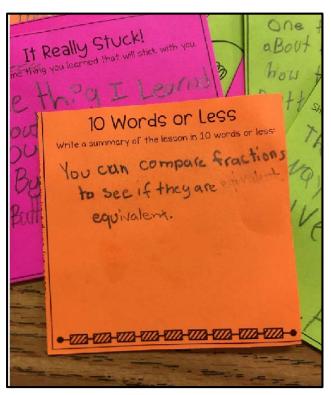

#### Titles of Exit Tickets Include:

- 3-2-1
- My Top 5 List
- The Most Important Thing...
- Comment/Question
- Tug-O-War
- Watermelon/Tiny Seed
- Draw-Label-Caption
- Stop, Slow, or Ready to Go?
- Extra! Extra! Read All About It!
- Check for Understanding
- Multiple Choice Question
- True False Question
- 10 Words or Less
- One Thing I discovered
- I noticed...

### Sample Templates