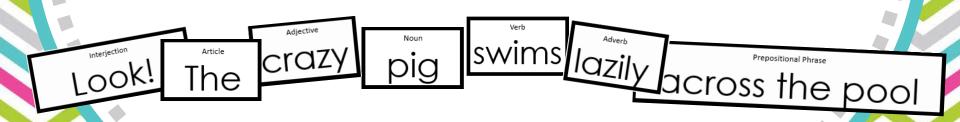

#### **Direction Sheet**

Your goal is to build a sentence using as many parts of speech as possible.

Use the formulas below to help you build your sentence.

Step 1. Start with Noun + Verb

Step 2. Add in an Adverb Noun + Verb + Adverb

Step 3: Add in an Adjective Adjective + Noun + Verb + Adverb

Step 4: Add in a Prepositional Phrase Adjective + Noun + Adverb + Prepositional Phrase

Step 5: Add in an Interjection Interjection + Adjective + Noun + Adverb + Prepositional Phrase

Step 6: Write your sentence on the recording sheet.